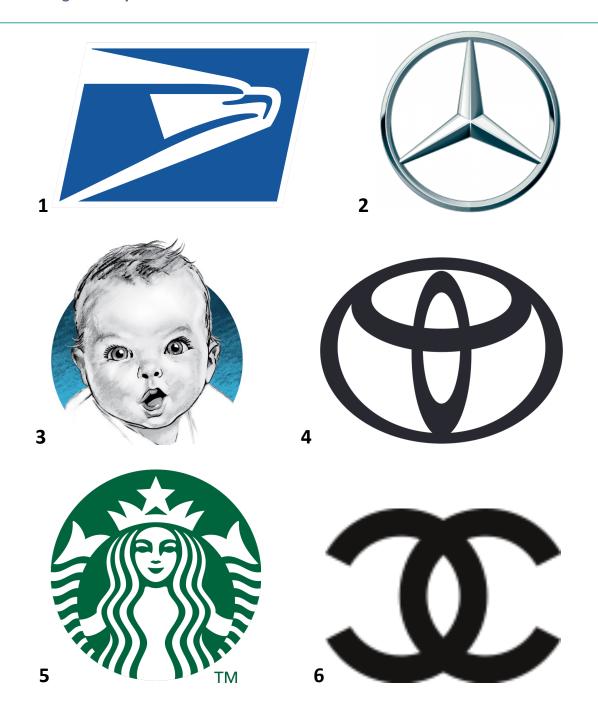

## **Identify the Logo**

Estimated play time: Approximately 15 minutes

Number of players: Unlimited

Supplies needed: Scoring board/pad; noisemakers

Suitable for visually impaired players.

#### **Overview:**

Every day we see dozens, if not hundreds, of corporate logos, symbols, and mascots. Can you identify the companies or organizations connected with these common images?

#### **Instructions:**

If you have the available technology, project these logos onto a screen or monitor. If not, print the following three pages (in the best quality printing available to you) and pass them out to each player. If you want to save on the color printing, two or three players can share one document.

### **ANSWERS**

- 1. US Post Office
- 2. Mercedes-Benz
- 3. Gerber Foods
- 4. Toyota
- 5. Starbucks
- 6. Chanel
- 7. Google
- 8. PBS
- 9. Microsoft
- 10. Wendy's
- 11. Amazon
- 12. Chrysler
- 13. John Deere
- 14. United Nations
- 15. Pepsi
- 16. Air Canada
- 17. Apple
- 18. Visa