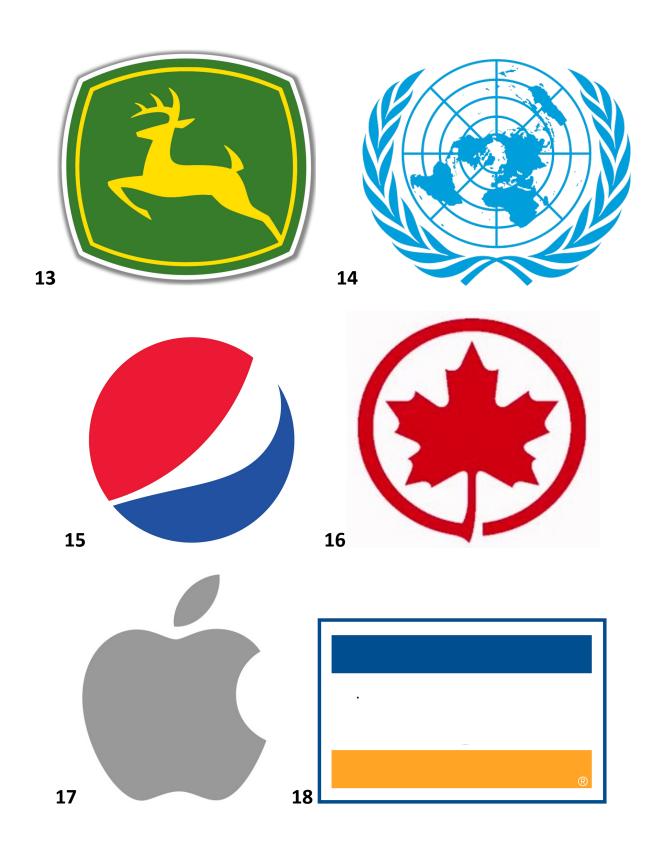

## **Identify the Logo**

Instructions: Can you identify the companies and organizations connected with these common logos and symbols?

### **ANSWERS**

- 1. US Post Office
- 2. Mercedes-Benz
- 3. Gerber Foods
- 4. Toyota
- 5. Starbucks
- 6. Chanel
- 7. Google
- 8. PBS
- 9. Microsoft
- 10. Wendy's
- 11. Amazon
- 12. Chrysler
- 13. John Deere
- 14. United Nations
- 15. Pepsi
- 16. Air Canada
- 17. Apple
- 18. Visa