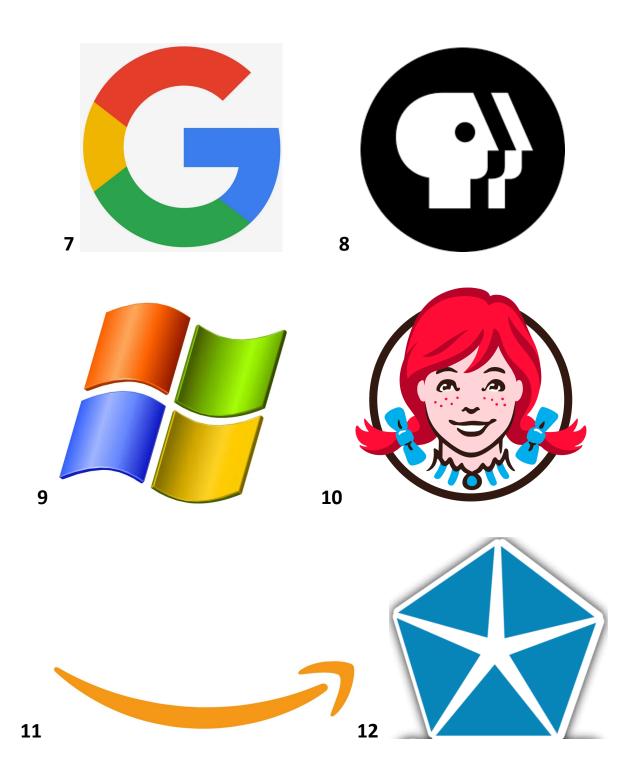

## **Identify the Logo**

Instructions: Can you identify the companies and organizations connected with these common logos and symbols?

### **ANSWERS**

- 1. US Post Office
- 2. Mercedes-Benz
- 3. Gerber Foods
- 4. Toyota
- 5. Starbucks
- 6. Chanel
- 7. Google
- 8. PBS
- 9. Microsoft
- 10. Wendy's
- 11. Amazon
- 12. Chrysler
- 13. John Deere
- 14. United Nations
- 15. Pepsi
- 16. Air Canada
- 17. Apple
- 18. Visa